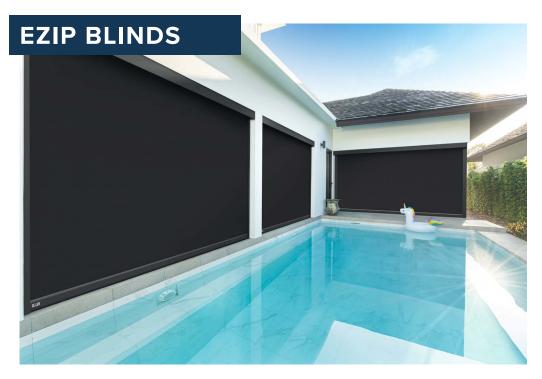

# **EZIP TRACK BLINDS COLLECTION**

MOTORISED, CRANK OP OR SPRING

'Best Price Guaranteed'

TURN YOUR OUTDOOR SPACE INTO AN OUTDOOR ROOM.

Looking for the ultimate way to bring the outdoors? Whether you want to replace your bedroom blinds for luxury, shield the weather for the ideal outdoor kitchen, enclose the pergola or create your own alfresco courtyard, eZIP® track blinds are the perfect solution.

Designed to perform in the harsh Australian environment,  $eZIP^{@}$ 's robust high density aluminium frame has exceptional built in flex resistance to ensure problem free blind motion. With its patented multi-direction tension setting,  $eZIP^{@}$  track blinds always look good with optimal blind alignment for a taut blind fabric result that compliments any indoor or outdoor setting.