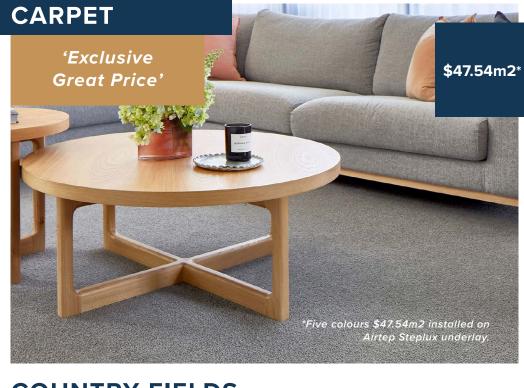

### **COUNTRY FIELDS**

CFG EXCLUSIVE | IMAGE: SKYLA (0760) | 5 COLOURS AVAILABLE

'Best Price Guaranteed'

Country Fields is a solution dyed nylon cut pile twist carpet bringing comfort and practicality at an affordable price. Beautifully soft, this carpet is perfect for bedrooms and features a versatile colour palette including vivid brights and contemporary neutral tones.