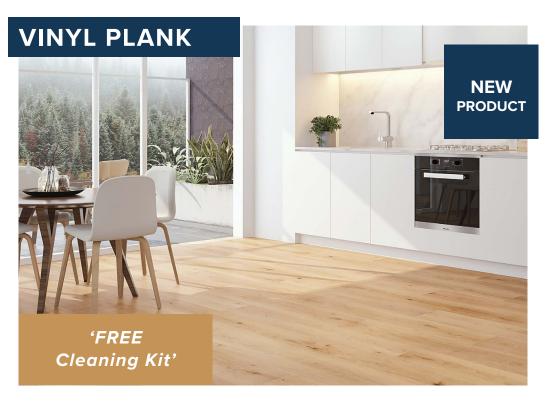

# **RESIPLANK XL235**

TERRA MATER | IMAGE: SAVANNAH | 10 COLOURS AVAILABLE

### 'Best Price Guaranteed'

Stylish and affordable, vinyl floor have fast become one of the most popular flooring solutions. Resiplank is a premium vinyl product you can trust, with a unique structure diverse design, dimensional stability and proven water-resistant properties. **Thickness:** 5.0mm

# **CLEANING KIT**

For all hard floors sold (fully installed or DIY)

LAMINATE | HYBRID | ENGINEERED TIMBER | VINYL PLANKS | SHEET VINYL

'Best Price Guaranteed'